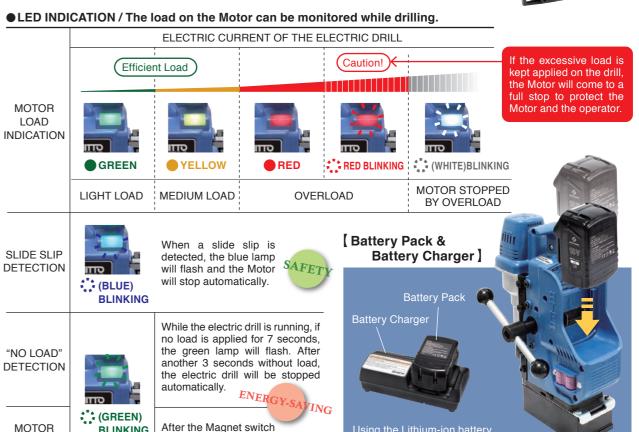

## [ LED INDICATION (BATTERY & MOTOR) ]

The high luminance LED lamp will give full support to your drilling!

● LED INDICATION / The battery level can be confirmed at a glance.

\*After the lamp flashes 3 times with the color according to the battery level, the lamp turns green

## ( Adjustment of

NOT ACTIVATED

IN TIME

## Drilling Position ] [Feed Handle Location ] [Optional Items]

is turned on, if the Motor switch is

not turned on within 10 seconds,

the green lamp will flash.

Using the Lithium-ion battery

It takes about 90 minutes for a full charge.