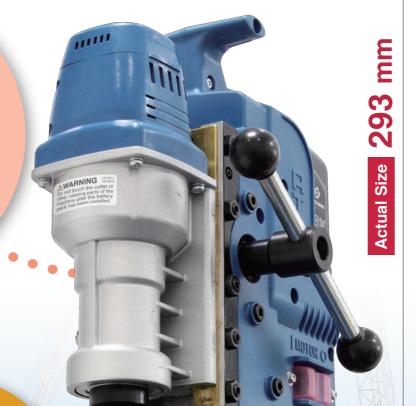

Unit: mm

Portable Magnetic Base Drilling Machine

**ATRA ACE Model CLA-2720** 

ISO 14001 JQA-EM4057 NITTO KOHKI CO., LTD

<sup>\*</sup> In case of a full charge from an empty battery. However, it can be charged up to 95% in 45 min