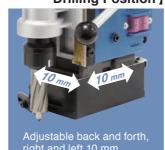

## [Specifications]

| Model (Atra Main Unit)                                                                                                                                                                                                                                                                                                                                                                                                                                                                                                                                                                                                                                                                                                                                                                                                                                                                                                                                                                                                                                                                                                                                                                                                                                                                                                                                                                                                                                                                                                                                                                                                                                                                                                                                                                                                                                                                                                                                                                                                                                                                                                       | CLA-2720               |               |                 |  |  |
|------------------------------------------------------------------------------------------------------------------------------------------------------------------------------------------------------------------------------------------------------------------------------------------------------------------------------------------------------------------------------------------------------------------------------------------------------------------------------------------------------------------------------------------------------------------------------------------------------------------------------------------------------------------------------------------------------------------------------------------------------------------------------------------------------------------------------------------------------------------------------------------------------------------------------------------------------------------------------------------------------------------------------------------------------------------------------------------------------------------------------------------------------------------------------------------------------------------------------------------------------------------------------------------------------------------------------------------------------------------------------------------------------------------------------------------------------------------------------------------------------------------------------------------------------------------------------------------------------------------------------------------------------------------------------------------------------------------------------------------------------------------------------------------------------------------------------------------------------------------------------------------------------------------------------------------------------------------------------------------------------------------------------------------------------------------------------------------------------------------------------|------------------------|---------------|-----------------|--|--|
| Voltage                                                                                                                                                                                                                                                                                                                                                                                                                                                                                                                                                                                                                                                                                                                                                                                                                                                                                                                                                                                                                                                                                                                                                                                                                                                                                                                                                                                                                                                                                                                                                                                                                                                                                                                                                                                                                                                                                                                                                                                                                                                                                                                      | 18 V                   |               |                 |  |  |
| Battery Pack (Lithium-ion B                                                                                                                                                                                                                                                                                                                                                                                                                                                                                                                                                                                                                                                                                                                                                                                                                                                                                                                                                                                                                                                                                                                                                                                                                                                                                                                                                                                                                                                                                                                                                                                                                                                                                                                                                                                                                                                                                                                                                                                                                                                                                                  | NBL18006 (18 V 4.0 Ah) |               |                 |  |  |
| No Load Speed                                                                                                                                                                                                                                                                                                                                                                                                                                                                                                                                                                                                                                                                                                                                                                                                                                                                                                                                                                                                                                                                                                                                                                                                                                                                                                                                                                                                                                                                                                                                                                                                                                                                                                                                                                                                                                                                                                                                                                                                                                                                                                                | min <sup>-1</sup>      | 430           |                 |  |  |
|                                                                                                                                                                                                                                                                                                                                                                                                                                                                                                                                                                                                                                                                                                                                                                                                                                                                                                                                                                                                                                                                                                                                                                                                                                                                                                                                                                                                                                                                                                                                                                                                                                                                                                                                                                                                                                                                                                                                                                                                                                                                                                                              |                        | Hole Diameter | Plate Thickness |  |  |
| One-touch Type                                                                                                                                                                                                                                                                                                                                                                                                                                                                                                                                                                                                                                                                                                                                                                                                                                                                                                                                                                                                                                                                                                                                                                                                                                                                                                                                                                                                                                                                                                                                                                                                                                                                                                                                                                                                                                                                                                                                                                                                                                                                                                               |                        | 12 to 17      | 6 to 12         |  |  |
| JETBROACH                                                                                                                                                                                                                                                                                                                                                                                                                                                                                                                                                                                                                                                                                                                                                                                                                                                                                                                                                                                                                                                                                                                                                                                                                                                                                                                                                                                                                                                                                                                                                                                                                                                                                                                                                                                                                                                                                                                                                                                                                                                                                                                    | mm                     | 17.5 to 27    | 6 to 20         |  |  |
| One-touch Type                                                                                                                                                                                                                                                                                                                                                                                                                                                                                                                                                                                                                                                                                                                                                                                                                                                                                                                                                                                                                                                                                                                                                                                                                                                                                                                                                                                                                                                                                                                                                                                                                                                                                                                                                                                                                                                                                                                                                                                                                                                                                                               |                        | 12 to 15      | 6 to 12         |  |  |
| HI-BROACH                                                                                                                                                                                                                                                                                                                                                                                                                                                                                                                                                                                                                                                                                                                                                                                                                                                                                                                                                                                                                                                                                                                                                                                                                                                                                                                                                                                                                                                                                                                                                                                                                                                                                                                                                                                                                                                                                                                                                                                                                                                                                                                    | mm                     | 16 to 27      | 6 to 20         |  |  |
| Magnet Holding Power                                                                                                                                                                                                                                                                                                                                                                                                                                                                                                                                                                                                                                                                                                                                                                                                                                                                                                                                                                                                                                                                                                                                                                                                                                                                                                                                                                                                                                                                                                                                                                                                                                                                                                                                                                                                                                                                                                                                                                                                                                                                                                         | N(kgf)                 | 5,500(561)    |                 |  |  |
| Magnet Dimensions                                                                                                                                                                                                                                                                                                                                                                                                                                                                                                                                                                                                                                                                                                                                                                                                                                                                                                                                                                                                                                                                                                                                                                                                                                                                                                                                                                                                                                                                                                                                                                                                                                                                                                                                                                                                                                                                                                                                                                                                                                                                                                            | Magnet Dimensions mm   |               | 65 × 126        |  |  |
| Adjustment range of Right a                                                                                                                                                                                                                                                                                                                                                                                                                                                                                                                                                                                                                                                                                                                                                                                                                                                                                                                                                                                                                                                                                                                                                                                                                                                                                                                                                                                                                                                                                                                                                                                                                                                                                                                                                                                                                                                                                                                                                                                                                                                                                                  | nd Left                | 10 mm         |                 |  |  |
| drilling position Back ar                                                                                                                                                                                                                                                                                                                                                                                                                                                                                                                                                                                                                                                                                                                                                                                                                                                                                                                                                                                                                                                                                                                                                                                                                                                                                                                                                                                                                                                                                                                                                                                                                                                                                                                                                                                                                                                                                                                                                                                                                                                                                                    | nd forth               | 10 mm         |                 |  |  |
| Mass (Weight)                                                                                                                                                                                                                                                                                                                                                                                                                                                                                                                                                                                                                                                                                                                                                                                                                                                                                                                                                                                                                                                                                                                                                                                                                                                                                                                                                                                                                                                                                                                                                                                                                                                                                                                                                                                                                                                                                                                                                                                                                                                                                                                | kg                     | 7             | 7 *             |  |  |
| Standard Accessories  Carry Case Ass'y: 1set Cutting Oil 0.5L Ass'y: 1set  Blade: 1pc.  Lashing Belt BLC002R-015: 1pc. Handle Ass'y: 1set Blade: 1pc.                                                                                                                                                                                                                                                                                                                                                                                                                                                                                                                                                                                                                                                                                                                                                                                                                                                                                                                                                                                                                                                                                                                                                                                                                                                                                                                                                                                                                                                                                                                                                                                                                                                                                                                                                                                                                                                                                                                                                                        |                        |               |                 |  |  |
| ● Jet oiler NO.3013: 1pc.  ● Tube 4x7: 1m  ● Battery Charger: 1pc.  ● Battery Pack 18V NBL18006: 2pcs.  ● Guard: 1pc.  ● Hex. Socket Head Cap Screw 5x12:  ● Hex. Socket Head Set Screw 8x28:  ● Hex. Socket Head Cap Screw 5x12:  ● Hex. Socket Screw Key 3:  ■ |                        |               |                 |  |  |
| * Including Battery Pack and Feed Handle.                                                                                                                                                                                                                                                                                                                                                                                                                                                                                                                                                                                                                                                                                                                                                                                                                                                                                                                                                                                                                                                                                                                                                                                                                                                                                                                                                                                                                                                                                                                                                                                                                                                                                                                                                                                                                                                                                                                                                                                                                                                                                    |                        |               |                 |  |  |

## Drilling Position ] [Feed Handle Location ] [Optional Items]

is turned on, if the Motor switch is

not turned on within 10 seconds,

the green lamp will flash.

Using the Lithium-ion battery

It takes about 90 minutes for a full charge.