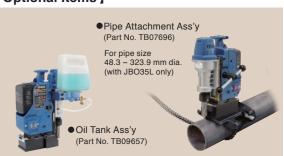

### [Combination of Pilot Pins & Broach Cutters]

|          | Part No.                               |                                        |                                        |                                       |  |  |  |
|----------|----------------------------------------|----------------------------------------|----------------------------------------|---------------------------------------|--|--|--|
|          | PILOT PIN 06025(C1)<br>Part No.TK01167 | PILOT PIN 08025(A1)<br>Part No.TJ12696 | PILOT PIN 06025(C1)<br>Part No.TK01167 | PILOT PIN08035(A2)<br>Part No.TJ15859 |  |  |  |
| Size     | 6.35 dia. 5 dia.                       | 76 mm 8 dia.                           | 6.35 dia. 5 dia.                       | 91 mm 8 dia.                          |  |  |  |
|          | One-touch Type HI-BROACH               |                                        | One-touch Type JETBROACH               |                                       |  |  |  |
| Diameter | Depth 25 mm                            |                                        | Depth 25 mm                            | Depth 35 mm                           |  |  |  |
| 12       | TK00698                                |                                        | TK01148                                |                                       |  |  |  |
| 13       | TK00699                                |                                        | TK01149                                |                                       |  |  |  |
| 14       | TK00700                                |                                        | TK01150                                |                                       |  |  |  |
| 15       | TK00701                                |                                        | TK01151                                |                                       |  |  |  |
| 16       | TK00702                                |                                        | TK01152                                |                                       |  |  |  |
| 17       | TK00703                                |                                        | TK01153                                |                                       |  |  |  |
| 17.5     |                                        | TK00335                                |                                        | TK00301                               |  |  |  |
| 18       |                                        | TK00336                                |                                        | TK00302                               |  |  |  |
| 18.5     |                                        |                                        |                                        | TK00303                               |  |  |  |
| 19       |                                        | TK00337                                |                                        | TK00304                               |  |  |  |
| 19.5     |                                        | TK00338                                |                                        | TK00305                               |  |  |  |
| 20       |                                        | TK00339                                |                                        | TK00306                               |  |  |  |
| 20.5     |                                        |                                        |                                        | TK00307                               |  |  |  |
| 21       |                                        | TK00340                                |                                        | TK00308                               |  |  |  |
| 21.5     |                                        | TK00341                                |                                        | TK00309                               |  |  |  |
| 22       |                                        | TK00342                                |                                        | TK00310                               |  |  |  |
| 22.5     |                                        | TK00343                                |                                        | TK00311                               |  |  |  |
| 23       |                                        | TK00344                                |                                        | TK00312                               |  |  |  |
| 23.5     |                                        | TK00345                                |                                        | TK00313                               |  |  |  |
| 24       |                                        | TK00346                                |                                        | TK00314                               |  |  |  |
| 24.5     |                                        | TK00347                                |                                        | TK00315                               |  |  |  |
| 25       |                                        | TK00348                                |                                        | TK00316                               |  |  |  |
| 26       |                                        | TK00349                                |                                        | TK00317                               |  |  |  |
| 26.5     |                                        | TK00350                                |                                        | TK00318                               |  |  |  |
| 27       |                                        | TK00351                                |                                        | TK00319                               |  |  |  |

### [ Optional Items ]

Cutting Oil 2L Can (Blue)

Battery Charger Part No. TB09825 (AUSTRALIA: Part No. TB09806)

## Drilling Position ] [Feed Handle Location ] [Optional Items]

is turned on, if the Motor switch is

not turned on within 10 seconds,

the green lamp will flash.

Using the Lithium-ion battery

It takes about 90 minutes for a full charge.