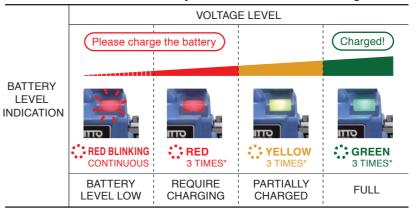

## [ LED INDICATION (BATTERY & MOTOR) ]

The high luminance LED lamp will give full support to your drilling!

● LED INDICATION / The battery level can be confirmed at a glance.

\*After the lamp flashes 3 times with the color according to the battery level, the lamp turns green