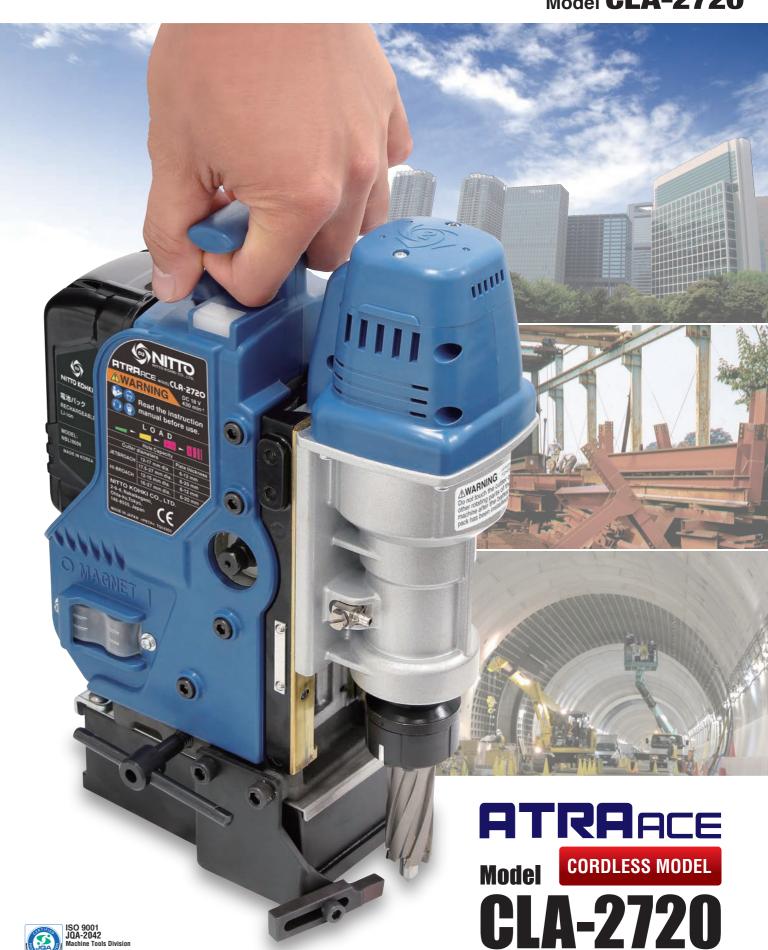

# FTRACE CORDLESS MODEL Model CLA-2720

# Powered by a Battery !!

Suitable for high or narrow or hard to access areas.